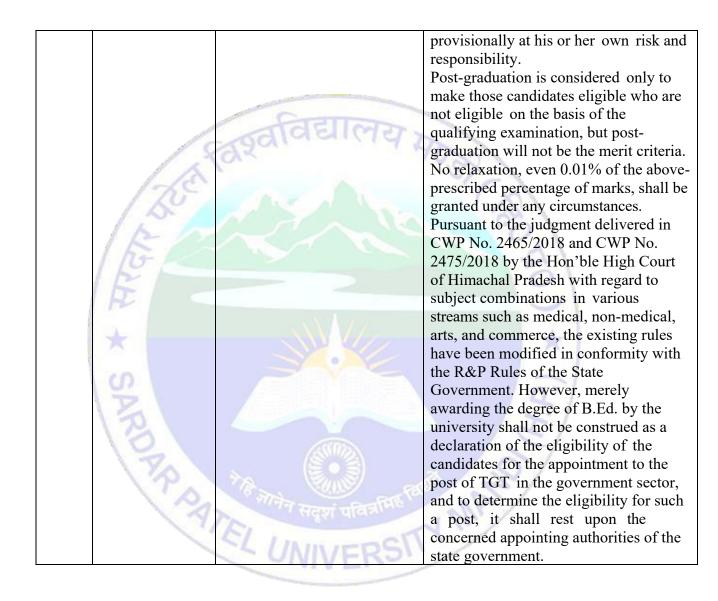

gy from a<br>recognized university established by<br>law in India.<br><i>Note:</i><br>The candidates who have appeared in<br>the BA/B.Sc./B.Com. final year or<br>Bachelor of Engineering/Technology or<br>any other qualification equivalent<br>thereto examination and the result of the<br>same has not yet been declared, can also<br>apply for the B.Ed. Entrance Test.<br>However, the admission of such<br>candidates will depend on the<br>production of a certificate of qualifying<br>examination with the required<br>percentage of aggregate marks in the<br>aforesaid examinations as per the<br>eligibility clause of the prospectus. If a<br>candidate does not fulfill the eligibility<br>conditions, he or she will have no right<br>to admission to the B.Ed. course. As<br>such, the candidate may appear |



#### IMPORTANT INFORMATION WITH REGARD TO AGE CRITERION AND QUALIFICATIONS

- The Vice Chancellor shall have the power to permit age relaxation for reasons to be recorded in writing for a maximum of six months for PG courses and three months for UG courses.
- The age bar shall not apply in the case of Defense personnel if any such category is specified at the time of admission for any particular course as per the rules in force at that time.
- Age bar shall not apply in case of Non subsidized seats, Defense personnel, State Government/Government of India nominees for the MBA programme.
- Age relaxation shall be granted up to a maximum of 5 years to persons with disabilities in admission to various courses in accordance with UGC letter No. 6-1/2002 (CPP-II). III dated July 6, 2006.
- Cand